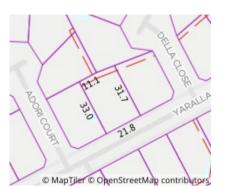

#### Property offered for sale

|                      | 19 Yaralla Crescent, St Helena Vic 3088 |
|----------------------|-----------------------------------------|
| Including suburb and |                                         |
| postcode             |                                         |
|                      |                                         |

# Property Type: House (Previously

Occupied - Detached) Land Size: 709 sqm approx

**Agent Comments** 