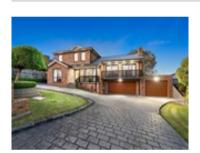

#### Property offered for sale

|                      | 19 Yaralla Crescent, St Helena Vic 3088 |
|----------------------|-----------------------------------------|
| Including suburb and |                                         |
| postcode             |                                         |
|                      |                                         |

# Property Type: House (Previously

Occupied - Detached) Land Size: 709 sqm approx

**Agent Comments** 