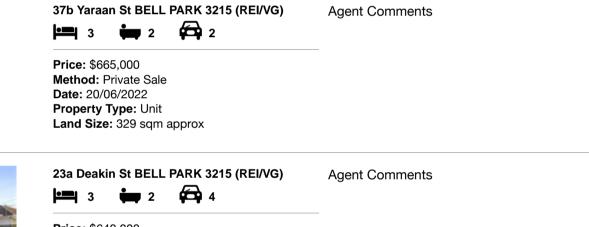

| Ade | dress of comparable property   | Price     | Date of sale |
|-----|--------------------------------|-----------|--------------|
| 1   | 37b Yaraan St BELL PARK 3215   | \$665,000 | 20/06/2022   |
| 2   | 23a Deakin St BELL PARK 3215   | \$640,000 | 19/07/2022   |
| 3   | 67a Thorburn St BELL PARK 3215 | \$620,000 | 16/11/2022   |