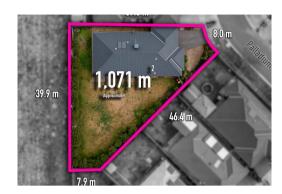

**Property Type:** House **Land Size:** 1071 sqm approx

Agent Comments

Indicative Selling Price \$759,999 - \$799,000 Median House Price 04/10/2021 - 03/10/2022: \$690,000