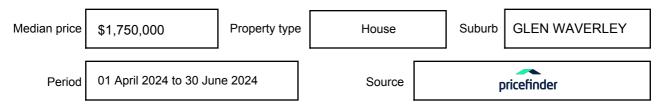

expressed as a single price, or as a price range with the difference between the upper and lower amounts not more than 10% of the lower amount.

This Statement of Information must be provided to a prospective buyer within two business days of a request and displayed at any open for inspection for the property for sale.

It is recommended that the address of the property being offered for sale be checked at

services.land.vic.gov.au/landchannel/content/addressSearch before being entered in this Statement of Information.

## Property offered for sale

Address Including suburb and postcode

4 SANDAY STREET, GLEN WAVERLEY, VIC 3150

## Indicative selling price

For the meaning of this price see consumer.vic.gov.au/underquoting

Price Range:

\$1,880,000 to \$2,068,000

#### Median sale price



#### **Comparable property sales**

These are the three properties sold within two kilometres of the property for sale in the last six months that the estate agent or agent's representative considers to be most comparable to the property for sale.

| Address of comparable property           | Price        | Date of sale |
|------------------------------------------|--------------|--------------|
| 22, GLEN WAVERLEY, VIC 3150              | *\$2,000,000 | 27/07/2024   |
| 17 ALIMAR RD, GLEN WAVERLEY, VIC 3150    | *\$2,100,000 | 21/03/2024   |
| 15 BURRAMINE RD, GLEN WAVERLEY, VIC 3150 | *\$2,340,000 | 10/07/2024   |

This Statement of Information was prepared on: 06/