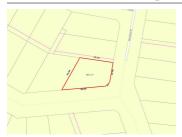

# STATEMENT OF INFORMATION

34 MCLACHLAN STREET, BACCHUS MARSH, VIC 3340
PREPARED BY JODI NASH, SWEENEY ESTATE AGENTS (BACCHUS MARSH)

# 34 MCLACHLAN STREET, BACCHUS

**Indicative Selling Price** 

For the meaning of this price see consumer.vic.au/underquoting

**Price Range:** 

250,000 to 270,000

Provided by: Jodi Nash, Sweeney Estate Agents (Bacchus Marsh)

### Sections 47AF of the Estate Agents Act 1980

| Property offered for sale |
|---------------------------|
|---------------------------|

| Address<br>Including suburb and<br>postcode | 34 MCLACHLAN STREET, BACCHUS MARSH, VIC 3340 |
|---------------------------------------------|----------------------------------------------|
|---------------------------------------------|----------------------------------------------|