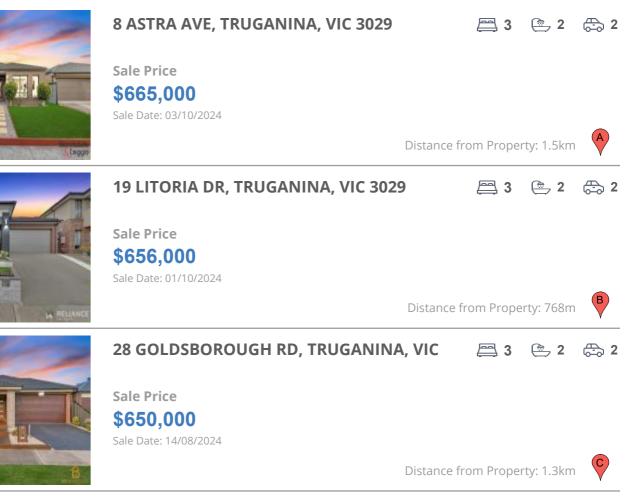

## **COMPARABLE PROPERTIES**

These are the three properties sold within two kilometres of the property for sale in the last six months that the estate agent or agents representative considers to be most comparable to the property for sale.

#### **Comparable property sales**

These are the three properties sold within two kilometres of the property for sale in the last six months that the estate agent or agents representative considers to be most comparable to the property for sale.

| Address of comparable property          | Price     | Date of sale |
|-----------------------------------------|-----------|--------------|
| 8 ASTRA AVE, TRUGANINA, VIC 3029        | \$665,000 | 03/10/2024   |
| 19 LITORIA DR, TRUGANINA, VIC 3029      | \$656,000 | 01/10/2024   |
| 28 GOLDSBOROUGH RD, TRUGANINA, VIC 3029 | \$650,000 | 14/08/2024   |