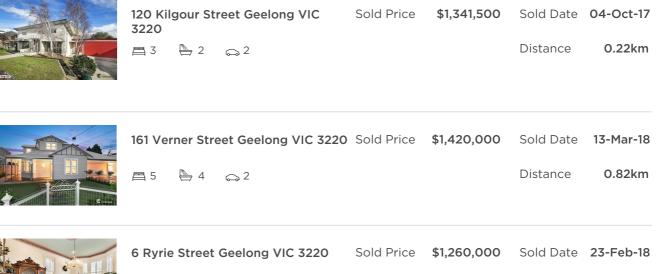

# **Comparable Property Sales**

These are the 3 properties sold within 5 kilometres of the property for sale in the last 18 months that the estate agent or agent's representative considers to be most comparable to the property for sale.

|  | 6 Ryrie Street Geelong VIC 3220 |   |            | Sold Price | \$1,260,000 | Sold Date | 23-Feb-18 |
|--|---------------------------------|---|------------|------------|-------------|-----------|-----------|
|  | 酉 4                             | 3 | <b>⇔</b> 3 |            |             | Distance  | 1.16km    |