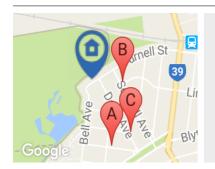

## COMPARABLE PROPERTIES

12 KOOKABURRA ST, ALTONA, VIC 3018

**Sale Price** 

\*\$1,165,000

Sale Date: 29/04/2017

Distance from Property: 419m

26 SEAGULL AVE, ALTONA, VIC 3018

Sale Price

\$750,000

Sale Date: 19/12/2016

Distance from Property: 197m

10 DOVE AVE, ALTONA, VIC 3018

Sale Price

\*\$860,000

Sale Date: 05/12/2016

Distance from Property: 404m