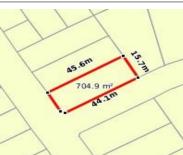

## STATEMENT OF INFORMATION



70 PURNELL STREET, ALTONA, VIC 3018 🕮 3 🕒 1 😓 2

**Indicative Selling Price** 

## SUBURB MEDIAN



## ALTONA, VIC, 3018

**Suburb Median Sale Price (House)** \$793,000

12 Months ending Mar '17

Provided by: **pricefinder** 

## COMPARABLE PROPERTIES



12 KOOKABURRA ST, ALTONA, VIC 3018







**Sale Price** 

\*\$1,165,000

Sale Date: 29/04/2017

Distance from Property: 419m





26 SEAGULL AVE, ALTONA, VIC 3018









Sale Price

\$750,000

Sale Date: 19/12/2016

Distance from Property: 197m





10 DOVE AVE, ALTONA, VIC 3018







Sale Price

\*\$860,000

Sale Date: 05/12/2016

Distance from Property: 404m