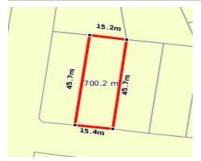

## STATEMENT OF INFORMATION

70 PURNELL STREET, ALTONA, VIC 3018 🕮 3 🕒 1 😓 2

**Indicative Selling Price** 