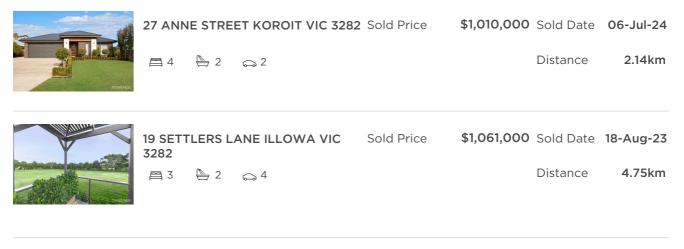

#### Comparable property sales (\*Delete A or B below as applicable)

**A\*** These are the three properties sold within five kilometres of the property for sale in the last 18 months that the estate agent or agent's representative considers to be most comparable to the property for sale.

| Address of comparable property              | Price       | Date of sale |
|---------------------------------------------|-------------|--------------|
| 27 ANNE STREET KOROIT VIC 3282              | \$1,010,000 | 06-Jul-24    |
| 19 SETTLERS LANE ILLOWA VIC 3282            | \$1,061,000 | 18-Aug-23    |
| 116 KOROIT-WOOLSTHORPE ROAD KOROIT VIC 3282 | \$1,050,000 | 20-Feb-24    |