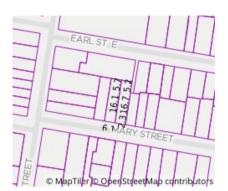

#### Section 47AF of the Estate Agents Act 1980

**Price** 

| <b>Property</b> | offered | for sale |
|-----------------|---------|----------|
|-----------------|---------|----------|

| Address              | 3 Mary Street, Windsor Vic 3181 |
|----------------------|---------------------------------|
| Including suburb and |                                 |
| postcode             |                                 |
|                      |                                 |