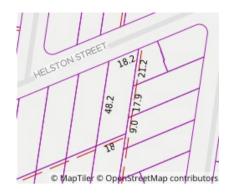

29 Helston St BALWYN NORTH 3104 (REI/VG)

**└─** 4

**6** 2 ≥

Price: \$1.802.000 Method: Auction Sale Date: 19/10/2019

Rooms: 7

Property Type: House (Res) Land Size: 668 sqm approx

**Agent Comments** 

**Agent Comments** 