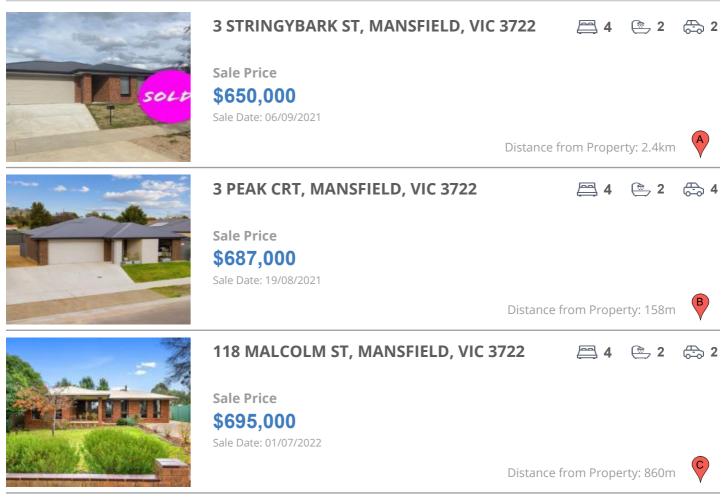

### **COMPARABLE PROPERTIES**

These are the three properties sold within five kilometres of the property for sale in the last 18 months that the estate agent or agent's representative considers to be most comparable to the property for sale.

#### **Comparable property sales**

These are the three properties sold within five kilometres of the property for sale in the last 18 months that the estate agent or agent's representative considers to be most comparable to the property for sale.

| Address of comparable property        | Price     | Date of sale |
|---------------------------------------|-----------|--------------|
| 3 STRINGYBARK ST, MANSFIELD, VIC 3722 | \$650,000 | 06/09/2021   |
| 3 PEAK CRT, MANSFIELD, VIC 3722       | \$687,000 | 19/08/2021   |
| 118 MALCOLM ST, MANSFIELD, VIC 3722   | \$695,000 | 01/07/2022   |