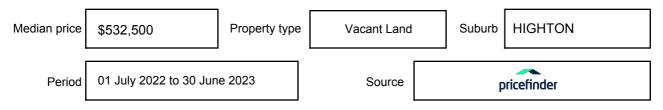

may be expressed as a single price, or as a price range with the difference between the upper and lower amounts not more than 10% of the lower amount.

This Statement of Information must be provided to a prospective buyer within two business days of a request and displayed at any open for inspection for the property for sale.

It is recommended that the address of the property being offered for sale be checked at

services.land.vic.gov.au/landchannel/content/addressSearch before being entered in this Statement of Information.

## Property offered for sale

Address Including suburb and postcode

55 NEDLANDS DRIVE, HIGHTON, VIC 3216

## Indicative selling price

For the meaning of this price see consumer.vic.gov.au/underquoting

Price Range:

\$590,000 to \$610,000

#### Median sale price



#### **Comparable property sales**

The estate agent or agent's representative reasonably believes that fewer than three comparable properties were sold within five kilometres of the property for sale in the last 18 months.

This Statement of Information was prepared on: