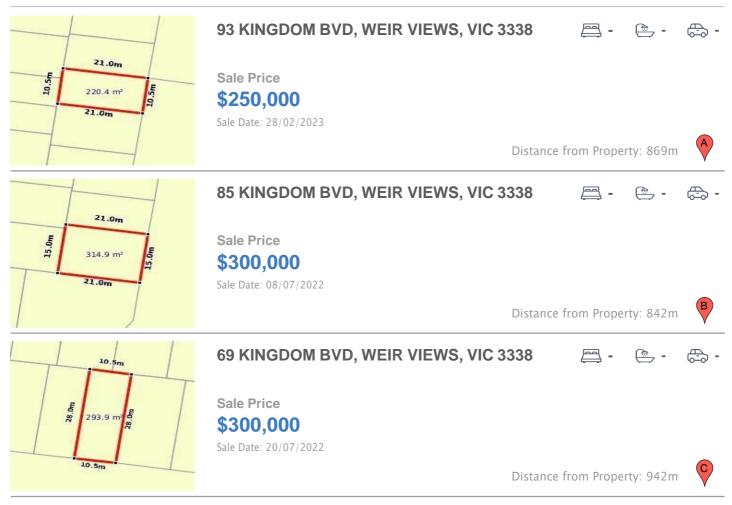

# **COMPARABLE PROPERTIES**

These are the three properties sold within two kilometres of the property for sale in the last six months that the estate agent or agent's representative considers to be most comparable to the property for sale.

### **Comparable property sales**

These are the three properties sold within two kilometres of the property for sale in the last six months that the estate agent or agent's representative considers to be most comparable to the property for sale.

| Address of comparable                | Price     | Date of sale |
|--------------------------------------|-----------|--------------|
| 93 KINGDOM BVD, WEIR VIEWS, VIC 3338 | \$250,000 | 28/02/2023   |
| 85 KINGDOM BVD, WEIR VIEWS, VIC 3338 | \$300,000 | 08/07/2022   |
| 69 KINGDOM BVD, WEIR VIEWS, VIC 3338 | \$300,000 | 20/07/2022   |