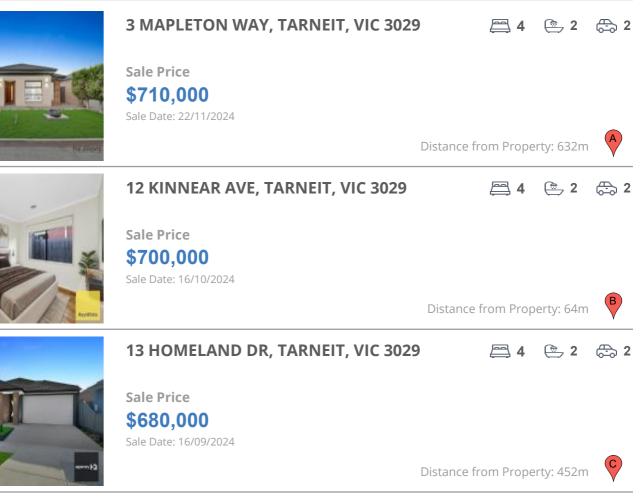

#### **Comparable property sales**

These are the three properties sold within two kilometres of the property for sale in the last six months that the estate agent or agents representative considers to be most comparable to the property for sale.

| Address of comparable property    | Price     | Date of sale |
|-----------------------------------|-----------|--------------|
| 3 MAPLETON WAY, TARNEIT, VIC 3029 | \$710,000 | 22/11/2024   |
| 12 KINNEAR AVE, TARNEIT, VIC 3029 | \$700,000 | 16/10/2024   |
| 13 HOMELAND DR, TARNEIT, VIC 3029 | \$680,000 | 16/09/2024   |