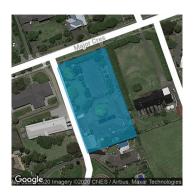

## Section 47AF of the Estate Agents Act 1980

| Property offered for sale                                                                                                                                                                                              |  |     |               |            |    |    |             |         |             |                  |    |              |
|------------------------------------------------------------------------------------------------------------------------------------------------------------------------------------------------------------------------|--|-----|---------------|------------|----|----|-------------|---------|-------------|------------------|----|--------------|
| Address Including suburb and postcode 80 Major Crescent, Lysterfield Vic 3156                                                                                                                                          |  |     |               |            |    |    |             |         |             |                  |    |              |
| Indicative selling price                                                                                                                                                                                               |  |     |               |            |    |    |             |         |             |                  |    |              |
| For the meaning of this price see consumer.vic.gov.au/underquoting                                                                                                                                                     |  |     |               |            |    |    |             |         |             |                  |    |              |
| Range between \$1,600,000                                                                                                                                                                                              |  |     |               |            | &  |    | \$1,700,000 |         |             |                  |    |              |
| Median sale price                                                                                                                                                                                                      |  |     |               |            |    |    |             |         |             |                  |    |              |
| Median price \$1,002,250                                                                                                                                                                                               |  | Pro | Property Type |            | se |    | Subu        | rb      | Lysterfield |                  |    |              |
| Period - From 01/07/2019                                                                                                                                                                                               |  |     | to            | 30/06/2020 |    | Sc | ource       | ce REIV |             |                  |    |              |
| Comparable property sales (*Delete A or B below as applicable)                                                                                                                                                         |  |     |               |            |    |    |             |         |             |                  |    |              |
| A* These are the three properties sold within two kilometres of the property for sale in the last six months that the estate agent or agent's representative considers to be most comparable to the property for sale. |  |     |               |            |    |    |             |         |             |                  |    |              |
| Address of comparable property                                                                                                                                                                                         |  |     |               |            |    |    |             |         |             | Pri              | ce | Date of sale |
| 1                                                                                                                                                                                                                      |  |     |               |            |    |    |             |         |             |                  |    |              |
| 2                                                                                                                                                                                                                      |  |     |               |            |    |    |             |         |             |                  |    |              |
| 3                                                                                                                                                                                                                      |  |     |               |            |    |    |             |         |             |                  |    |              |
| OR                                                                                                                                                                                                                     |  |     |               |            |    |    |             |         |             |                  |    |              |
| <b>B*</b> The estate agent or agent's representative reasonably believes that fewer than three comparable properties were sold within two kilometres of the property for sale in the last six months.                  |  |     |               |            |    |    |             |         |             |                  |    | •            |
| This Statement of Information was prepared on:                                                                                                                                                                         |  |     |               |            |    |    |             |         | on: [       | 08/10/2020 13:28 |    |              |

## Comparable Properties

This is a very unique property situated on an acre of land with two dwellings, an indoor pool and tennis court. No similar properties have been sold in the past six months within 2km of this property. The estate agent or agent's representative reasonably believes that fewer than three comparable properties were sold within two kilometres of the property for sale in the last six months.