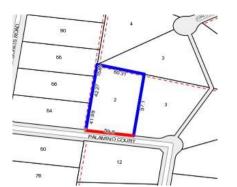

## Single residential property located in the Melbourne metropolitan area

|                                                 |                            |             |                        | Section 47      | AF of the Estate A                            | gents Act 1980 |
|-------------------------------------------------|----------------------------|-------------|------------------------|-----------------|-----------------------------------------------|----------------|
| Property offer                                  | ed for sal                 | le          |                        |                 |                                               |                |
| Address 2 Palamin Including suburb and postcode |                            |             | Court, Lower P         | lenty Vic 3093  |                                               |                |
| Indicative sell                                 | ing price                  |             |                        |                 |                                               |                |
| For the meaning                                 | of this pric               | ce see cons | sumer.vic.gov.         | au/underquoting |                                               |                |
| Range between \$3,500,000                       |                            | 000         | &                      | \$3,850,000     |                                               |                |
| Median sale p                                   | rice                       |             |                        |                 |                                               |                |
| Median price \$1,024,000                        |                            |             | use X                  | Unit            | Suburb                                        | ower Plenty    |
| Period - From                                   | eriod - From 01/04/2017 to |             | 30/06/2017 Source REIV |                 | REIV                                          |                |
| Comparable p                                    | roperty s                  | ales (*De   | lete A or B b          | elow as applica | ble)                                          |                |
| months                                          |                            |             |                        |                 | ne property for sale i<br>lers to be most com |                |
| Address of comparable property                  |                            |             |                        |                 | Price                                         | Date of sale   |
| 1                                               |                            |             |                        |                 |                                               |                |
| 2                                               |                            |             |                        |                 |                                               |                |
| 3                                               |                            |             |                        |                 |                                               |                |
| OR                                              |                            |             |                        |                 |                                               |                |

Generated: 20/09/2017 11:50

Sam Kocuk (03) 9842 8888 0419 311 222 skocuk@barryplant.com.au

Indicative Selling Price \$3,500,000 - \$3,850,000 Median House Price June quarter 2017: \$1,024,000

**Property Type:** House **Land Size:** 6025 sqm approx