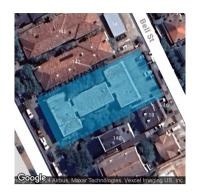

### Property offered for sale

| Address              | 11/144-146 Brighton Road, Ripponlea Vic 3185 |
|----------------------|----------------------------------------------|
| Including suburb and |                                              |
| postcode             |                                              |
|                      |                                              |
|                      |                                              |