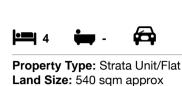

17 Mottlecah Cirt CRAIGIEBURN 3064 (REI)

Price: \$705.000 Method: Private Sale Date: 07/08/2023

Property Type: House (Res) Land Size: 392 sqm approx Agent Comments

**Account** - Airport West Real Estate | P: 03 9335 3334 | F: 03 9335 3335