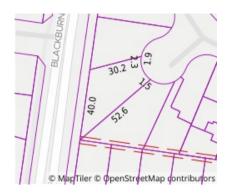

| This Statement of Information was prepared on: | 23/09/2020 14:09 |
|------------------------------------------------|------------------|

Property Type: House

Land Size: 888.275 sqm approx

**Agent Comments** 