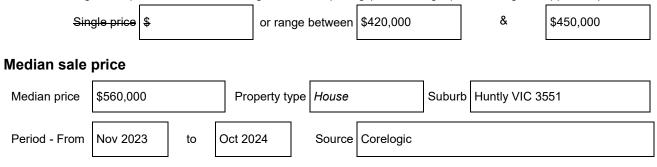

The indicative selling price in this Statement of Information may be expressed as a single price, or as a price range with the difference between the upper and lower amounts not more than 10% of the lower amount.

## Indicative selling price

For the meaning of this price see consumer.vic.gov.au/underquoting (\*Delete single price or range as applicable)