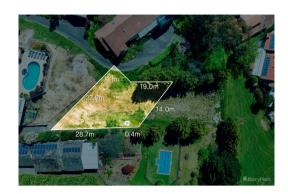

Property Type: Land Land Size: 487 sqm approx Agent Comments Indicative Selling Price \$410,000 No median price available