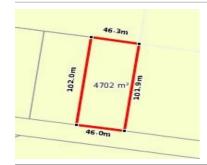

# STATEMENT OF INFORMATION

84-102 LIVINGSTONE STREET, AVENEL, VIC 3664 PREPARED BY MANSFIELD REAL ESTATE, 40A HIGH STREET MANSFIELD

## 84-102 LIVINGSTONE STREET, AVENEL, 🕮 - 🕾 -

**Indicative Selling Price** 

\$260,000 to \$260,000