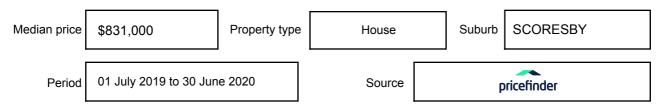

overnment areas that comprise the Melbourne metropolitan area is published on the Consumer Affairs Victoria website at consumer.vic.gov.au/underquoting. The indicative selling price in this Statement of Information may be expressed as a single price, or as a price range with the difference between the upper and lower amounts not more than 10% of the lower amount. This Statement of Information must be provided to a prospective buyer within two business days of a request and displayed at any open for inspection for the property for sale.

## Property offered for sale

Address Including suburb and

5 ENGLISH AVENUE, SCORESBY, VIC 3179

## Indicative selling price

For the meaning of this price see consumer.vic.gov.au/underquoting

Price Range:

\$800,000 to \$880,000

#### Median sale price



#### **Comparable property sales**

These are the three properties sold within two kilometres of the property for sale in the last six months that the estate agent or agent's representative considers to be most comparable to the property for sale.

| Address of comparable property     | Price     | Date of sale |
|------------------------------------|-----------|--------------|
| 58 BORG CRES, SCORESBY, VIC 3179   | \$850,000 | 02/04/2020   |
| 23 SEVILLE GR, SCORESBY, VIC 3179  | \$902,000 | 01/04/2020   |
| 84 SHEPPARD DR, SCORESBY, VIC 3179 | \$888,000 | 23/05/2020   |

This Statement of Information was prepared

03/09/2020