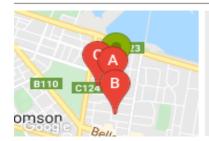

#### **COMPARABLE PROPERTIES**

These are the three properties sold within five kilometres of the property for sale in the last 18 months that the estate agent or agent's representative considers to be most comparable to the property for sale.

#### 16 GLOVER ST, NEWCOMB, VIC 3219

Sale Price

\$500,000

Sale Date: 01/11/2020

Distance from Property: 201m

#### 44 WILTON AVE, NEWCOMB, VIC 3219

Sale Price

\$525,000

Sale Date: 08/10/2020

Distance from Property: 537m

#### 9 IVANHOE CRT, NEWCOMB, VIC 3219

**Sale Price** 

\$525.000

Sale Date: 07/08/2020

Distance from Property: 267m

#### Comparable property sales

These are the three properties sold within five kilometres of the property for sale in the last 18 months that the estate agent or agent's representative considers to be most comparable to the property for sale.

| Address of comparable property   | Price     | Date of sale |
|----------------------------------|-----------|--------------|
| 16 GLOVER ST, NEWCOMB, VIC 3219  | \$500,000 | 01/11/2020   |
| 44 WILTON AVE, NEWCOMB, VIC 3219 | \$525,000 | 08/10/2020   |
| 9 IVANHOE CRT, NEWCOMB, VIC 3219 | \$525,000 | 07/08/2020   |