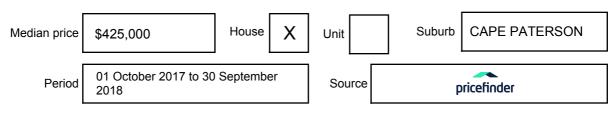

### CAPE PATERSON, VIC, 3995

**Suburb Median Sale Price (House)** 

\$425,000

01 October 2017 to 30 September 2018

Provided by: pricefinder

#### Median sale price