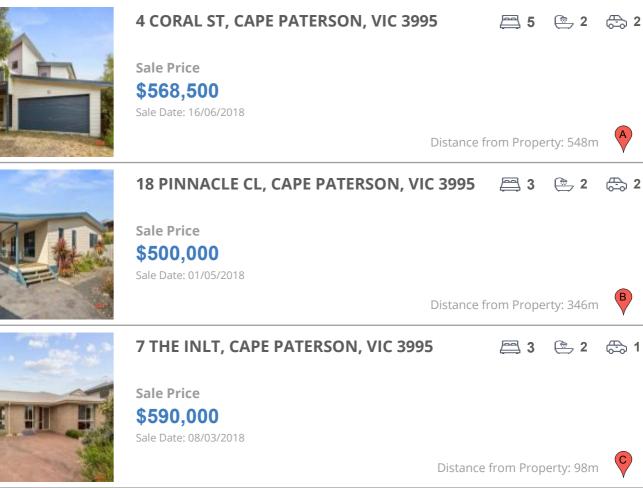

### **COMPARABLE PROPERTIES**

These are the three properties sold within five kilometres of the property for sale in the last 18 months that the estate agent or agent's representative considers to be most comparable to the property for sale.

#### **Comparable property sales**

These are the three properties sold within five kilometres of the property for sale in the last 18 months that the estate agent or agent's representative considers to be most comparable to the property for sale.

| Address of comparable property          | Price     | Date of sale |
|-----------------------------------------|-----------|--------------|
| 4 CORAL ST, CAPE PATERSON, VIC 3995     | \$568,500 | 16/06/2018   |
| 18 PINNACLE CL, CAPE PATERSON, VIC 3995 | \$500,000 | 01/05/2018   |
| 7 THE INLT, CAPE PATERSON, VIC 3995     | \$590,000 | 08/03/2018   |