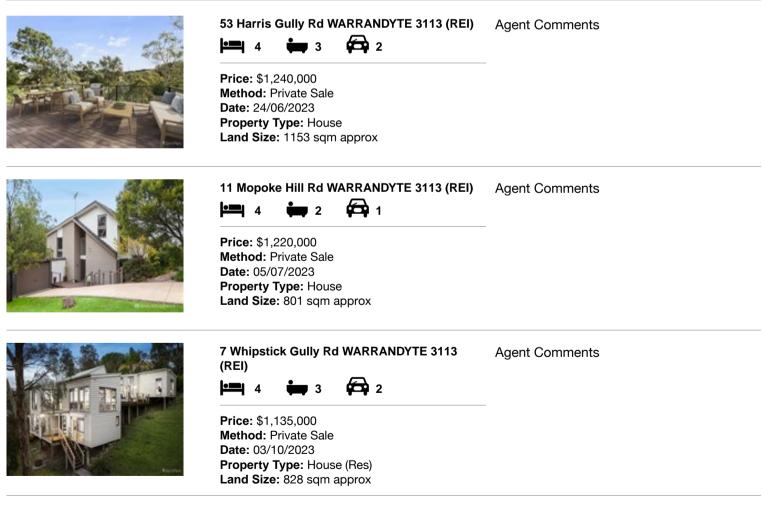

### Comparable property sales (\*Delete A or B below as applicable)

A\* These are the three properties sold within two kilometres of the property for sale in the last six months that the estate agent or agent's representative considers to be most comparable to the property for sale.

| Ad | dress of comparable property         | Price       | Date of sale |
|----|--------------------------------------|-------------|--------------|
| 1  | 53 Harris Gully Rd WARRANDYTE 3113   | \$1,240,000 | 24/06/2023   |
| 2  | 11 Mopoke Hill Rd WARRANDYTE 3113    | \$1,220,000 | 05/07/2023   |
| 3  | 7 Whipstick Gully Rd WARRANDYTE 3113 | \$1,135,000 | 03/10/2023   |

# **Comparable Properties**