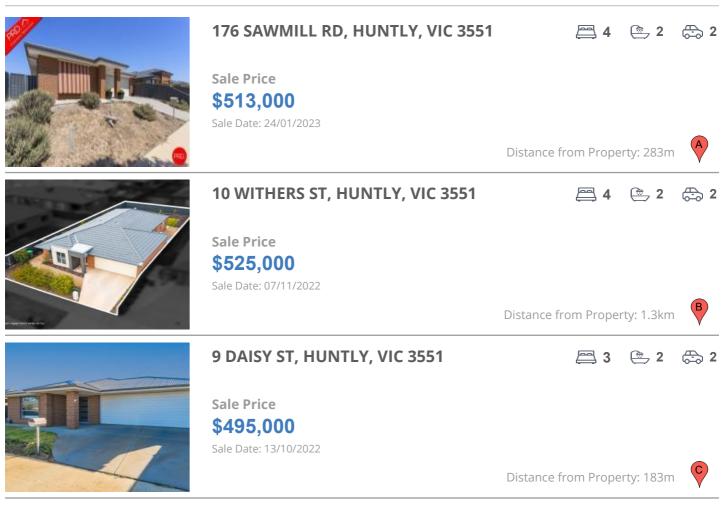

## **COMPARABLE PROPERTIES**

These are the three properties sold within five kilometres of the property for sale in the last 18 months that the estate agent or agent's representative considers to be most comparable to the property for sale.

#### **Comparable property sales**

These are the three properties sold within five kilometres of the property for sale in the last 18 months that the estate agent or agent's representative considers to be most comparable to the property for sale.

| Address of comparable property   | Price     | Date of sale |
|----------------------------------|-----------|--------------|
| 176 SAWMILL RD, HUNTLY, VIC 3551 | \$513,000 | 24/01/2023   |
| 10 WITHERS ST, HUNTLY, VIC 3551  | \$525,000 | 07/11/2022   |
| 9 DAISY ST, HUNTLY, VIC 3551     | \$495,000 | 13/10/2022   |