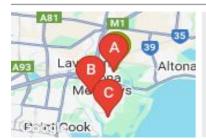

## 35 KURRAJONG DRIVE, ALTONA

**Indicative Selling Price** 

For the meaning of this price see consumer.vic.au/underquoting

Price Range:

\$580,000 to \$630,000

Provided by: Benjamin Wigg, Sweeney Altona, Altona Meadows & Altona North

### Property offered for sale

Address Including suburb and postcode

35 KURRAJONG DRIVE, ALTONA MEADOWS, VIC 3028