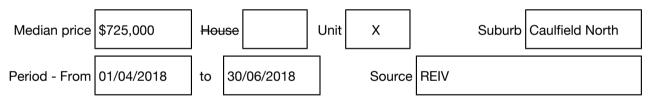

#### Median sale price

Rooms: Property Type: Agent Comments Indicative Selling Price \$420,000 Median Unit Price June quarter 2018: \$725,000