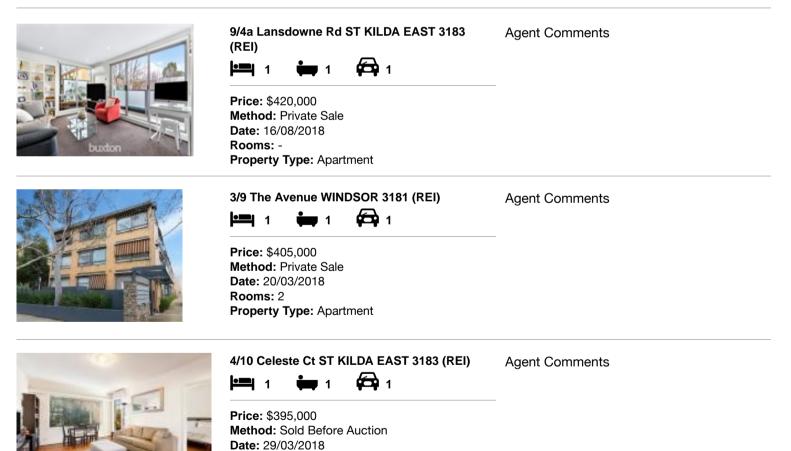

| Address of comparable property |                                      | Price     | Date of sale |
|--------------------------------|--------------------------------------|-----------|--------------|
| 1                              | 9/4a Lansdowne Rd ST KILDA EAST 3183 | \$420,000 | 16/08/2018   |
| 2                              | 3/9 The Avenue WINDSOR 3181          | \$405,000 | 20/03/2018   |
| 3                              | 4/10 Celeste Ct ST KILDA EAST 3183   | \$395,000 | 29/03/2018   |

## **Comparable Properties**

Account - Beller Real Estate | P: 03 9510 1966

REI∖

propertydata

Rooms: 2

Property Type: Apartment