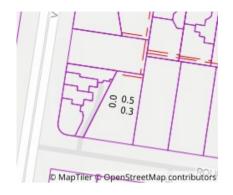

#### Address of comparable property

| Address of comparable property |                            | Price     | Date of sale |
|--------------------------------|----------------------------|-----------|--------------|
| 1                              | 6 Pablo PI LILYDALE 3140   | \$610,000 | 04/03/2024   |
| 2                              | 4 Welcome CI LILYDALE 3140 | \$608,000 | 26/02/2024   |
| 3                              | 2 Welcome CI LILYDALE 3140 | \$605,000 | 05/02/2024   |