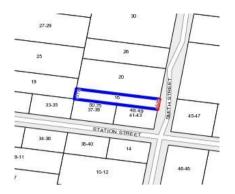

## Single residential property located outside the Melbourne metropolitan area

|                                      |                                      | Section 47AF of the Estate Agents Act 198 |       |               |        |            |       |                                   |          |         |  |
|--------------------------------------|--------------------------------------|-------------------------------------------|-------|---------------|--------|------------|-------|-----------------------------------|----------|---------|--|
| Property offer                       | ed for s                             | sale                                      |       |               |        |            |       |                                   |          |         |  |
| A<br>Including sul<br>locality andpo | 18 Smith Street, Briagolong Vic 3860 |                                           |       |               |        |            |       |                                   |          |         |  |
| Indicative sell                      | ing pric                             | e                                         |       |               |        |            |       |                                   |          |         |  |
| For the meaning                      | of this p                            | orice see co                              | onsum | ner.vic.gov.a | au/unc | derquoting |       |                                   |          |         |  |
| Single price                         | e \$80,0                             | 00                                        |       |               |        |            |       |                                   |          |         |  |
| Median sale p                        | rice*                                |                                           |       |               |        |            |       |                                   |          |         |  |
| Median price                         |                                      | Н                                         | louse |               | Unit   |            | Subu  | ırb or locality                   | Briagolo | ng      |  |
| Period - From                        |                                      | to                                        | )     |               |        | Source     |       |                                   |          |         |  |
| Comparable p                         | roperty                              | sales (*D                                 | elete | A or B b      | elow   | as applica | ıble) |                                   |          |         |  |
| eighteer                             | n month                              |                                           |       |               |        |            |       | pperty for sale<br>ensiders to be |          |         |  |
| Address of comparable property       |                                      |                                           |       |               |        |            |       | Price                             | Date     | of sale |  |
| 1                                    |                                      |                                           |       |               |        |            |       |                                   |          |         |  |
| 2                                    |                                      |                                           |       |               |        |            |       |                                   |          |         |  |
| 3                                    |                                      |                                           |       |               |        |            |       |                                   |          |         |  |
| OR                                   |                                      |                                           |       |               |        |            |       |                                   |          |         |  |