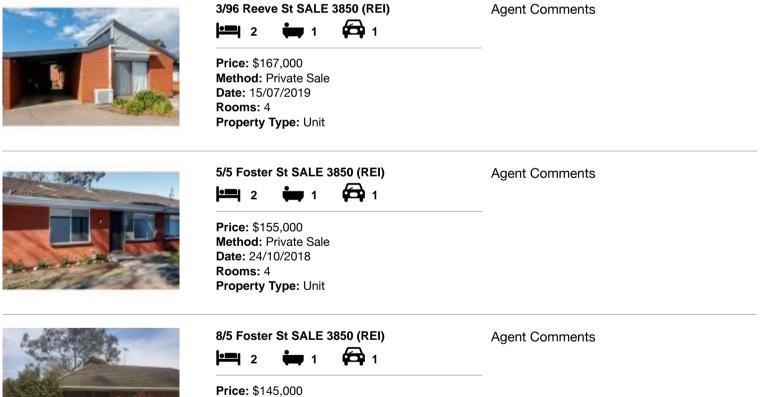

| Add | dress of comparable property | Price     | Date of sale |
|-----|------------------------------|-----------|--------------|
| 1   | 3/96 Reeve St SALE 3850      | \$167,000 | 15/07/2019   |
| 2   | 5/5 Foster St SALE 3850      | \$155,000 | 24/10/2018   |
| 3   | 8/5 Foster St SALE 3850      | \$145,000 | 26/07/2019   |

# **Comparable Properties**

Method: Private Sale Date: 26/07/2019 Rooms: 4 Property Type: Unit

Account - Leo O'Brien Property | P: 03 5144 1888 | F: 03 5144 2288

The information contained herein is to be used as a guide only. Although every care has been taken in the preparation of the information, we stress that particulars herein are for information only and do not constitute representations by the Owners or Agent. Sales data is provided as a guide to market activity, and we do not necessarily claim to have acted as the selling agent in these transactions.