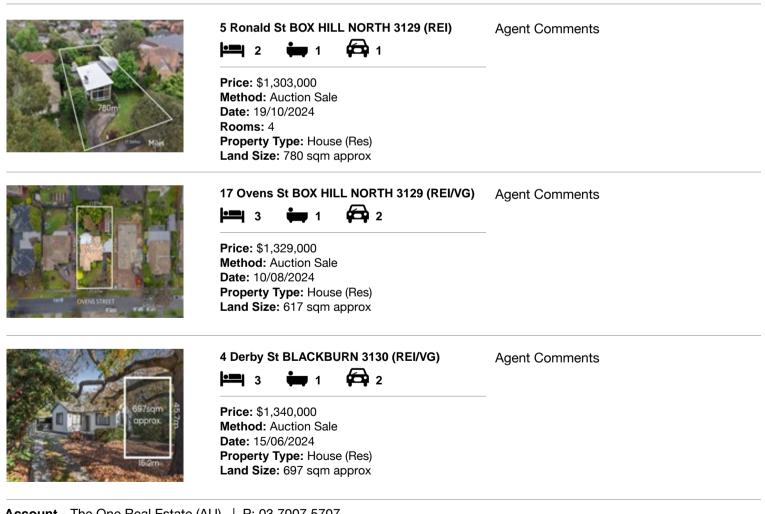

| Ado | dress of comparable property    | Price       | Date of sale |
|-----|---------------------------------|-------------|--------------|
| 1   | 5 Ronald St BOX HILL NORTH 3129 | \$1,303,000 | 19/10/2024   |
| 2   | 17 Ovens St BOX HILL NORTH 3129 | \$1,329,000 | 10/08/2024   |
| 3   | 4 Derby St BLACKBURN 3130       | \$1,340,000 | 15/06/2024   |

# **Comparable Properties**