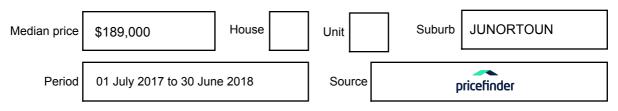

at consumer.vic.gov.au/underquoting. The indicative selling price in this Statement of Information may be expressed as a single price, or as a price range with the difference between the upper and lower amounts not more than 10% of the lower amount.

This Statement of Information must be provided to a prospective buyer within two business days of a request and displayed at any open for inspection for the property for sale.

It is recommended that the address of the property being offered for sale be checked at services.land.vic.gov.

## **Property offered for**

Address Including suburb and postcode

41B POPES ROAD, JUNORTOUN, VIC

## Indicative selling price

For the meaning of this price see consumer.vic.gov.au/underquoting

Price Range:

\$285,000 to \$315,000

#### Median sale price



#### **Comparable property sales**

These are the three properties sold within five kilometres of the property for sale in the last 18 months that the estate agent or agent's representative considers to be most comparable to the property for sale.

| Address of comparable                    | Price     | Date of sale |
|------------------------------------------|-----------|--------------|
| 41 POPES RD, JUNORTOUN, VIC 3551         | \$260,000 | 29/05/2017   |
| TROTTING TCE, JUNORTOUN, VIC 3551        | \$300,000 | 26/10/2017   |
| 73 BASSETT DR, STRATHFIELDSAYE, VIC 3551 | \$272,000 | 09/01/2018   |