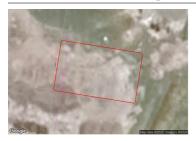

# LOT 42 MCRAE DRIVE, DALYSTON, VIC 🕮 - 🕒 -

**Indicative Selling Price** 

For the meaning of this price see consumer.vic.au/underquoting

Single Price:

\$189,000

| Address Including suburb and postcode LOT 42 MCRAE DRIVE, DALYSTON, VIC 3992 |  |
|------------------------------------------------------------------------------|--|
|------------------------------------------------------------------------------|--|