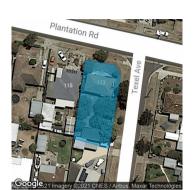

## Section 47AF of the Estate Agents Act 1980

| Proper                                                         | ty offered for s                                                                                                                                                                                                          | sale         |                    |             |       |        |                  |              |  |
|----------------------------------------------------------------|---------------------------------------------------------------------------------------------------------------------------------------------------------------------------------------------------------------------------|--------------|--------------------|-------------|-------|--------|------------------|--------------|--|
|                                                                | Address uding suburb or y and postcode                                                                                                                                                                                    | 113 Planta   | tion Road, Corio V | /ic 3214    |       |        |                  |              |  |
| Indicat                                                        | ive selling pri                                                                                                                                                                                                           | ce           |                    |             |       |        |                  |              |  |
| For the i                                                      | meaning of this p                                                                                                                                                                                                         | orice see co | nsumer.vic.gov.aเ  | ı/underquot | ting  |        |                  |              |  |
| Range between \$429,000                                        |                                                                                                                                                                                                                           |              | &                  | \$469,000   |       |        |                  |              |  |
| Median sale price                                              |                                                                                                                                                                                                                           |              |                    |             |       |        |                  |              |  |
| Media                                                          | an price \$411,00                                                                                                                                                                                                         | 00 P         | Property Type Hou  | use         | 5     | Suburb | Corio            |              |  |
| Period                                                         | I - From 01/01/2                                                                                                                                                                                                          | 2021 to      | 31/03/2021         | So          | urceF | REIV   |                  |              |  |
| Comparable property sales (*Delete A or B below as applicable) |                                                                                                                                                                                                                           |              |                    |             |       |        |                  |              |  |
| <b>A*</b>                                                      | These are the three properties sold within five kilometres of the property for sale in the last eighteen months that the estate agent or agent's representative considers to be most comparable to the property for sale. |              |                    |             |       |        |                  |              |  |
| Address of comparable property                                 |                                                                                                                                                                                                                           |              |                    |             |       | Pr     | ice              | Date of sale |  |
| 1                                                              |                                                                                                                                                                                                                           |              |                    |             |       |        |                  |              |  |
| 2                                                              |                                                                                                                                                                                                                           |              |                    |             |       |        |                  |              |  |
| 3                                                              |                                                                                                                                                                                                                           |              |                    |             |       |        |                  |              |  |
| OR                                                             |                                                                                                                                                                                                                           |              |                    |             |       |        |                  |              |  |
| В*                                                             | The estate agent or agent's representative reasonably believes that fewer than three comparable properties were sold within five kilometres of the property for sale in the last eighteen months.                         |              |                    |             |       |        |                  |              |  |
|                                                                | This Statement of Information was prepared on:                                                                                                                                                                            |              |                    |             |       |        | 08/06/2021 09:33 |              |  |

Shane King 5278 7011 0411 141 463

shane.king@harcourts.com.au

Indicative Selling Price \$429,000 - \$469,000 Median House Price

March quarter 2021: \$411,000

Property Type: House (Previous)
Occupied - Detached)
Land Size: 606 sqm approx