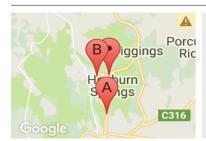

#### **COMPARABLE PROPERTIES**

The estate agent or agent's representative reasonably believes that fewer than three comparable properties were sold within five kilometres of the property for sale in the last 18 months.

#### 3 INGROW LANE, DAYLESFORD, VIC 3460

Sale Price

\$1,426,000

Sale Date: 20/12/2016

Distance from Property: 2.3km

131 MAIN RD, HEPBURN SPRINGS, VIC 3461

**Sale Price** 

\*\*\$1,700,000

Sale Date: 13/09/2017

Distance from Property: 632m

#### Comparable property sales

The estate agent or agent's representative reasonably believes that fewer than three comparable properties were sold within five kilometres of the property for sale in the last 18 months.

| Address of comparable property         | Price         | Date of sale |
|----------------------------------------|---------------|--------------|
| 3 INGROW LANE, DAYLESFORD, VIC 3460    | \$1,426,000   | 20/12/2016   |
| 131 MAIN RD, HEPBURN SPRINGS, VIC 3461 | **\$1,700,000 | 13/09/2017   |