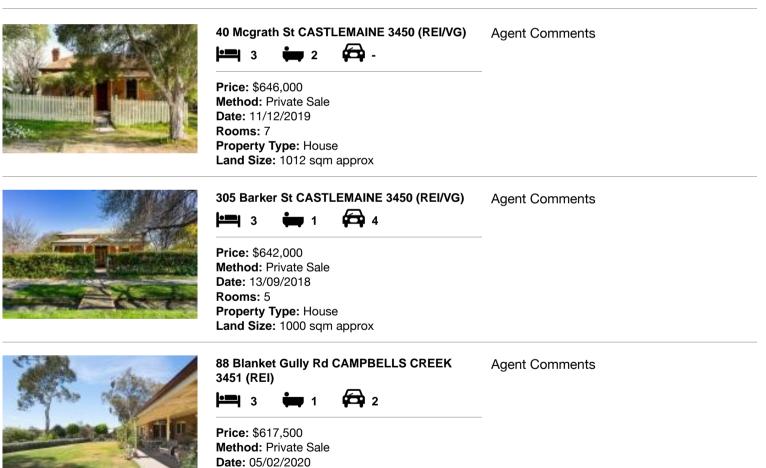

#### Comparable property sales (\*Delete A or B below as applicable)

A\* These are the three properties sold within five kilometres of the property for sale in the last 18 months that the estate agent or agent's representative considers to be most comparable to the property for sale.

| Address of comparable property |                                          | Price     | Date of sale |
|--------------------------------|------------------------------------------|-----------|--------------|
| 1                              | 40 Mcgrath St CASTLEMAINE 3450           | \$646,000 | 11/12/2019   |
| 2                              | 305 Barker St CASTLEMAINE 3450           | \$642,000 | 13/09/2018   |
| 3                              | 88 Blanket Gully Rd CAMPBELLS CREEK 3451 | \$617,500 | 05/02/2020   |