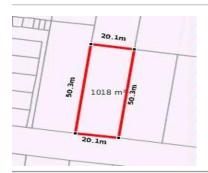

# 99 DERBY ROAD, SUNSHINE, VIC 3020

**Indicative Selling Price** 

For the meaning of this price see consumer.vic.au/underquoting

Single Price:

\$910,000

| Address<br>Including suburb and<br>postcode |  |  |
|---------------------------------------------|--|--|
|---------------------------------------------|--|--|

#### Indicative selling price

| 4         | :          | - £ 41- : - | :     |     | consumer  | :        |        | . /          | 4:       |
|-----------|------------|-------------|-------|-----|-----------|----------|--------|--------------|----------|
| ⊢∩r tn△   | maanina    | Of this     | nrıca | 222 | CONCLIMAT | V/ICC    | 10W 21 | I/I Indari   | nnitaina |
| 1 01 1110 | IIICalilla | OI IIII     |       | 300 | CONSUME   | . ۷ 10.0 | iov.au | ı, uı iuci ( | auouna   |
|           |            |             |       |     |           |          |        |              |          |

| Single Price: | \$910,000 |
|---------------|-----------|
|               |           |