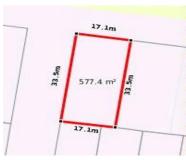

# 99 DERBY ROAD, SUNSHINE, VIC 3020

**Indicative Selling Price** 

For the meaning of this price see consumer.vic.au/underquoting

Single Price:

\$910,000

#### Indicative selling price

| 4         | :          | - £ 41- : - | :     |     | consumer  | :        |        | . /          | 4:       |
|-----------|------------|-------------|-------|-----|-----------|----------|--------|--------------|----------|
| ⊢∩r tn△   | maanina    | Of this     | nrıca | 222 | CONCLIMAT | V/ICC    | 10W 21 | I/I Indari   | nnitaina |
| 1 01 1110 | IIICalilla | OI IIII     |       | 300 | CONSUME   | . ۷ 10.0 | iov.au | ı, uı iuci ( | auouna   |
|           |            |             |       |     |           |          |        |              |          |

| Single Price: | \$910,000 |
|---------------|-----------|
|               |           |