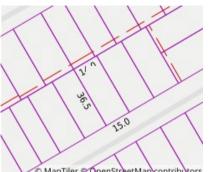

> **Indicative Selling Price** \$720,000 - \$790,000 **Median House Price** March quarter 2021: \$740,000

Property Type: House (Res) Land Size: 547 sqm approx

**Agent Comments** 

MapTiler @ OpenStreetMap contributor