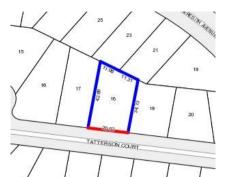

## Single residential property located in the Melbourne metropolitan area

|                                             | Section 47AF of the Estate Agents Act 198    |            |          |                |          |              |        |                                   |              | ents Act 1980 |  |
|---------------------------------------------|----------------------------------------------|------------|----------|----------------|----------|--------------|--------|-----------------------------------|--------------|---------------|--|
| Property offer                              | ed for s                                     | sale       |          |                |          |              |        |                                   |              |               |  |
| Address<br>Including suburb and<br>postcode |                                              | 18 Tatte   | erson (  | Court, Temple  | estowe   | Vic 3106     |        |                                   |              |               |  |
| Indicative sell                             | ing pric                                     | е          |          |                |          |              |        |                                   |              |               |  |
| For the meaning                             | of this p                                    | orice see  | consu    | umer.vic.gov.a | au/und   | erquoting    |        |                                   |              |               |  |
| Range betwee                                | 0,000                                        |            | &        | \$1            | ,430,000 |              |        |                                   |              |               |  |
| Median sale p                               | rice                                         |            |          |                |          |              |        |                                   |              |               |  |
| Median price                                | \$1,680,888 House X Unit                     |            |          |                |          |              | Suburb | Ter                               | mplestowe    |               |  |
| Period - From                               | od - From 01/07/2018 to 30/09/2018 Source RE |            |          |                |          |              | REI    | EIV                               |              |               |  |
| Comparable p                                | roperty                                      | sales (    | (*Dele   | ete A or B b   | elow a   | s applica    | ble)   |                                   |              |               |  |
| months                                      |                                              | estate a   |          |                |          |              |        | operty for sale<br>to be most cor |              |               |  |
| Address of comparable property              |                                              |            |          |                |          |              | Price  |                                   | Date of sale |               |  |
| 1                                           |                                              |            |          |                |          |              |        |                                   |              |               |  |
| 2                                           |                                              |            |          |                |          |              |        |                                   |              |               |  |
| 3                                           |                                              |            |          |                |          |              |        |                                   |              |               |  |
| OR                                          |                                              |            |          |                |          |              |        |                                   |              |               |  |
| B* The est                                  | ate agen                                     | it or ager | nt's rep | presentative r | easona   | ably believe | es tha | at fewer than t                   | hree         | comparable    |  |