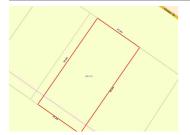

| Address of comparable property        | Price      | Date of sale |
|---------------------------------------|------------|--------------|
| 11 KINGSLEY ST, BENALLA, VIC 3672     | \$135,000  | 20/11/2019   |
| 66 MONDS AVE, BENALLA, VIC 3672       | *\$150,000 | 20/12/2019   |
| 30 WEARY DUNLOP DR, BENALLA, VIC 3672 | \$130,000  | 13/08/2019   |