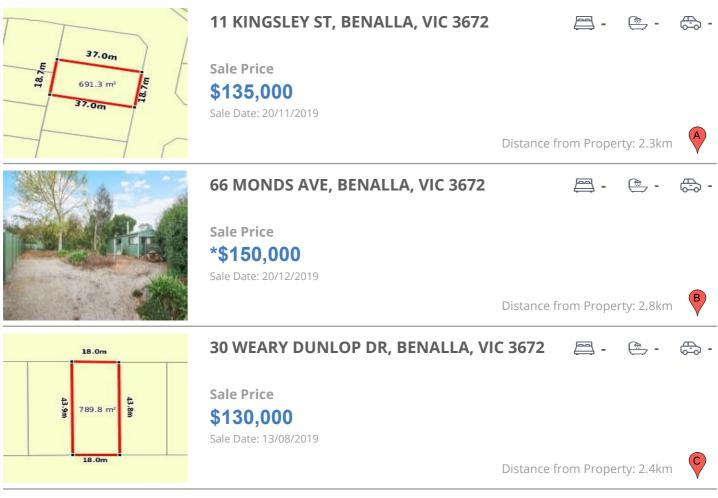

### **COMPARABLE PROPERTIES**

These are the three properties sold within five kilometres of the property for sale in the last 18 months that the estate agent or agent's representative considers to be most comparable to the property for sale.

#### **Comparable property sales**

These are the three properties sold within five kilometres of the property for sale in the last 18 months that the estate agent or agent's representative considers to be most comparable to the property for sale.

| Address of comparable property        | Price      | Date of sale |
|---------------------------------------|------------|--------------|
| 11 KINGSLEY ST, BENALLA, VIC 3672     | \$135,000  | 20/11/2019   |
| 66 MONDS AVE, BENALLA, VIC 3672       | *\$150,000 | 20/12/2019   |
| 30 WEARY DUNLOP DR, BENALLA, VIC 3672 | \$130,000  | 13/08/2019   |