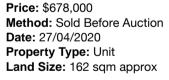

| Ade | dress of comparable property              | Price     | Date of sale |
|-----|-------------------------------------------|-----------|--------------|
| 1   | 2/28 Wood St NUNAWADING 3131              | \$720,000 | 07/03/2020   |
| 2   | 16/160-162 Surrey Rd BLACKBURN 3130       | \$678,000 | 27/04/2020   |
| 3   | 2/39-41 Mount Pleasant Rd NUNAWADING 3131 | \$650,000 | 31/05/2020   |

16/160-162 Surrey Rd BLACKBURN 3130

2/39-41 Mount Pleasant Rd NUNAWADING 3131 (REI)

Price: \$650,000 Method: Private Sale Date: 31/05/2020 Rooms: 4 Property Type: Apartment Agent Comments

Account - Jellis Craig | P: (03) 9908 5700