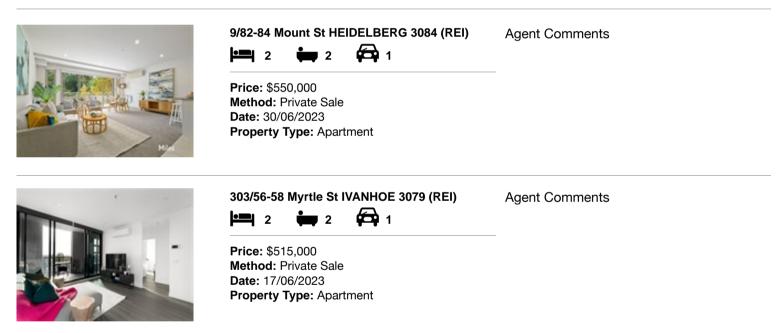

#### Comparable property sales (\*Delete A or B below as applicable)

A\* These are the three properties sold within two kilometres of the property for sale in the last sixmonths that the estate agent or agent's representative considers to be most comparable to the property for sale.

| Ad | dress of comparable property     | Price     | Date of sale |
|----|----------------------------------|-----------|--------------|
| 1  | 9/82-84 Mount St HEIDELBERG 3084 | \$550,000 | 30/06/2023   |
| 2  | 303/56-58 Myrtle St IVANHOE 3079 | \$515,000 | 17/06/2023   |
| 3  |                                  |           |              |