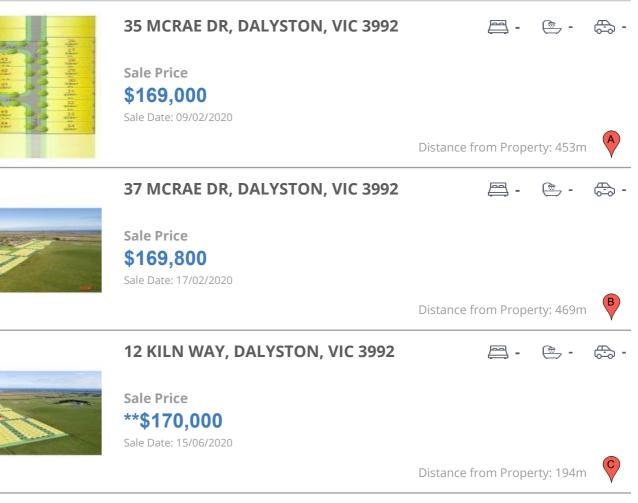

## **COMPARABLE PROPERTIES**

These are the three properties sold within five kilometres of the property for sale in the last 18 months that the estate agent or agent's representative considers to be most comparable to the property for sale.

#### **Comparable property sales**

These are the three properties sold within five kilometres of the property for sale in the last 18 months that the estate agent or agent's representative considers to be most comparable to the property for sale.

| Address of comparable           | Price       | Date of sale |
|---------------------------------|-------------|--------------|
| 35 MCRAE DR, DALYSTON, VIC 3992 | \$169,000   | 09/02/2020   |
| 37 MCRAE DR, DALYSTON, VIC 3992 | \$169,800   | 17/02/2020   |
| 12 KILN WAY, DALYSTON, VIC 3992 | **\$170,000 | 15/06/2020   |