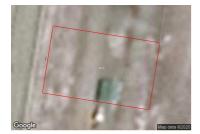

### LOT 133 RACECOURSE CRESCENT,

Indicative Selling Price For the meaning of this price see consumer.vic.au/underquoting Single Price: \$179,500

**MEDIAN SALE PRICE** 

#### Property offered for

Address Including suburb and

LOT 133 RACECOURSE CRESCENT, DALYSTON, VIC 3992