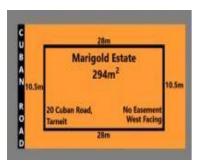

#### 20 CUBAN RD, TARNEIT, VIC 3029

Sale Price

\$315,000

Sale Date: 18/07/2024

Distance from Property: 831m

| Address of comparable property |                                | Price     | Date of sale |  |
|--------------------------------|--------------------------------|-----------|--------------|--|
|                                | 20 CUBAN RD, TARNEIT, VIC 3029 | \$315,000 | 18/07/2024   |  |