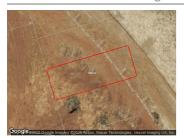

#### 20 CUBAN RD, TARNEIT, VIC 3029

Sale Price

\$315,000

Sale Date: 18/07/2024

Distance from Property: 831m

| Address of comparable property |                                | Price     | Date of sale |  |
|--------------------------------|--------------------------------|-----------|--------------|--|
|                                | 20 CUBAN RD, TARNEIT, VIC 3029 | \$315,000 | 18/07/2024   |  |