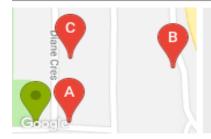

## **COMPARABLE PROPERTIES**

These are the three properties sold within five kilometres of the property for sale in the last 18 months that the estate agent or agent's representative considers to be most comparable to the property for sale.

| Address of comparable property             | Price     | Date of sale |
|--------------------------------------------|-----------|--------------|
| 10 HALLWAY DR, WIMBLEDON HEIGHTS, VIC 3922 | \$330,000 | 21/12/2017   |
| 23 LAVER DR, WIMBLEDON HEIGHTS, VIC 3922   | \$345,000 | 15/12/2017   |
| 13 DIANE CRES, WIMBLEDON HEIGHTS, VIC 3922 | \$369,000 | 16/11/2017   |