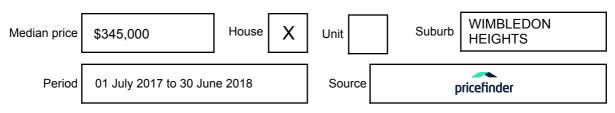

# MEDIAN SALE PRICE

# WIMBLEDON HEIGHTS, VIC, 3922

Suburb Median Sale Price (House)

\$345,000

01 July 2017 to 30 June 2018

**Indicative Selling Price** 

Single Price:

Provided by: **pricefinder** 