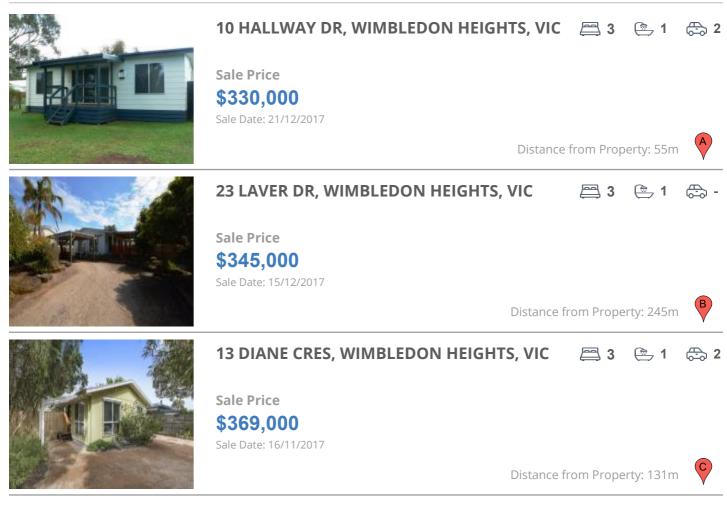

## **COMPARABLE PROPERTIES**

These are the three properties sold within five kilometres of the property for sale in the last 18 months that the estate agent or agent's representative considers to be most comparable to the property for sale.

| Address of comparable property             | Price     | Date of sale |
|--------------------------------------------|-----------|--------------|
| 10 HALLWAY DR, WIMBLEDON HEIGHTS, VIC 3922 | \$330,000 | 21/12/2017   |
| 23 LAVER DR, WIMBLEDON HEIGHTS, VIC 3922   | \$345,000 | 15/12/2017   |
| 13 DIANE CRES, WIMBLEDON HEIGHTS, VIC 3922 | \$369,000 | 16/11/2017   |