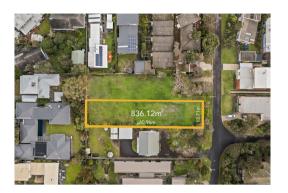

#### Property offered for sale

Address Including suburb or locality and postcode

4 Egerton Street, Point Lonsdale Vic 3225

This Statement of Information was prepared on:

25/06/2024 11:50

**Property Type:** House (Res) **Land Size:** 836 sqm approx Agent Comments Indicative Selling Price \$1,895,000 Median House Price 25/06/2023 - 24/06/2024: \$1,220,000