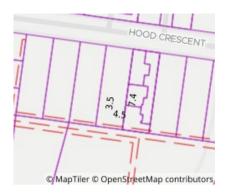

### Property offered for sale

Including suburb and postcode

Address 3/17 Hood Crescent, Fawkner Vic 3060