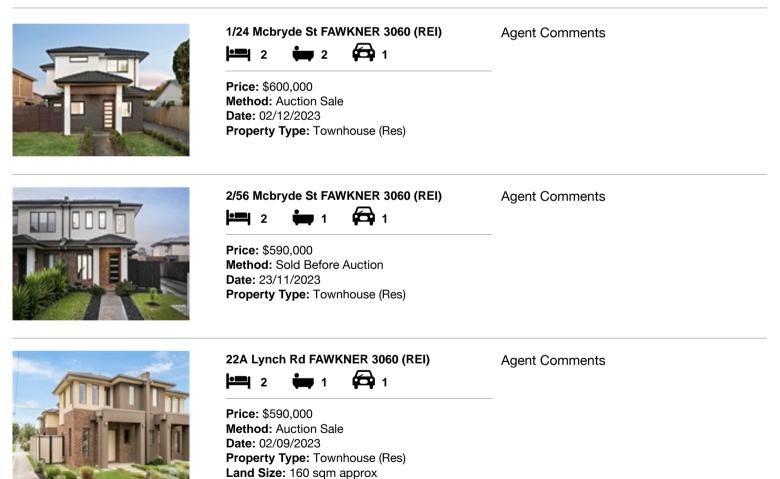

#### Comparable property sales (\*Delete A or B below as applicable)

A\* These are the three properties sold within two kilometres of the property for sale in the last six months that the estate agent or agent's representative considers to be most comparable to the property for sale.

| Ad | dress of comparable property | Price     | Date of sale |
|----|------------------------------|-----------|--------------|
| 1  | 1/24 Mcbryde St FAWKNER 3060 | \$600,000 | 02/12/2023   |
| 2  | 2/56 Mcbryde St FAWKNER 3060 | \$590,000 | 23/11/2023   |
| 3  | 22A Lynch Rd FAWKNER 3060    | \$590,000 | 02/09/2023   |